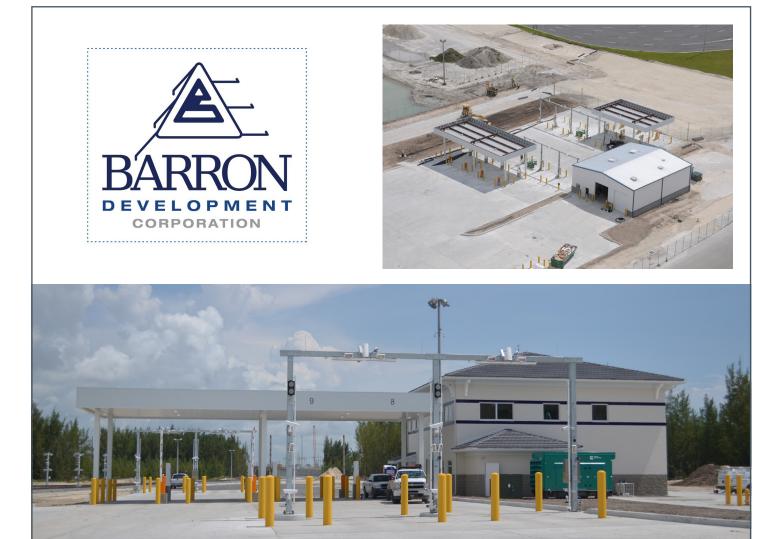

FEC RAILROAD TRANSPORTATION BUILDING Barron Development Corporation was founded in 1988 and is family owned and operated. We are a State Certified General Contractor that specializes in high end luxury waterfront homes, large and small scale renovations, commercial build outs, multi-story and specialty commercial projects. When R.T. Milord presented us an opportunity to be part of their team and assist in the development of the intermodal transportation facility at Port Everglades, we were honored. Barron Development Corporation worked hand in hand with R.T. Milord and built the transportation and maintenance buildings while R.T. Milord focused on the primary development of the entire site and infrastructure system. Working together with R.T. Milord was a great partnership and allowed this project to come in on schedule. We at Barron Development Corporation are looking forward to the opportunity to be a part of their